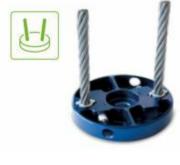

## Weedgo?!QuickPro

Suitable for professional petrol driven brushcutters over 2.5hp

A robust weeding head with 3 quick lock replaceable wire brushes for use on professional petrol powered straight shaft brushcutters. When in use the wire cable unfurls and settles in a horizontal form to produce and effective surface brush.

Do not use without the safety guard WG4040

| Part Number                          | Description                                                                                                                                                                 | Fitting Details                                                                                               |
|--------------------------------------|-----------------------------------------------------------------------------------------------------------------------------------------------------------------------------|---------------------------------------------------------------------------------------------------------------|
| WG5620                               | Weedgo! QuickPro 3 line head<br>c/w 6 quick lock brush inserts                                                                                                              | Suitable for drive hub<br>sizes 25.4mm and<br>20mm                                                            |
| WG4040                               | Safety guard for Weedgo!<br>professional brushcutter<br>attachment systems. feature<br>hinged edging flap. fully floating<br>to cover WeedGo head on<br>irregular surfaces. | Suitable for brushcutter<br>shaft sizes 26mm and<br>28mm                                                      |
| WG520052<br>(Kit WG5260 +<br>WG4040) | Weedgo! QuickPro 3 line head<br>c/w 6 quick lock brush inserts<br>+ Safety guard for Weedgo!<br>professional brushcutter<br>attachment systems.                             | Suitable for drive hub<br>sizes 25.4mm and<br>20mm + Suitable for<br>brushcutter shaft sizes<br>26mm and 28mm |
| WGB770-12                            | Replacement steel brush inserts<br>for WeedGo-QuickPro - Box of 12                                                                                                          | Push button quick lock                                                                                        |
| WGB770N-12                           | Replacement nylon brush inserts<br>for WeedGo!QuickPro - Box of 12                                                                                                          | Push button quick lock                                                                                        |