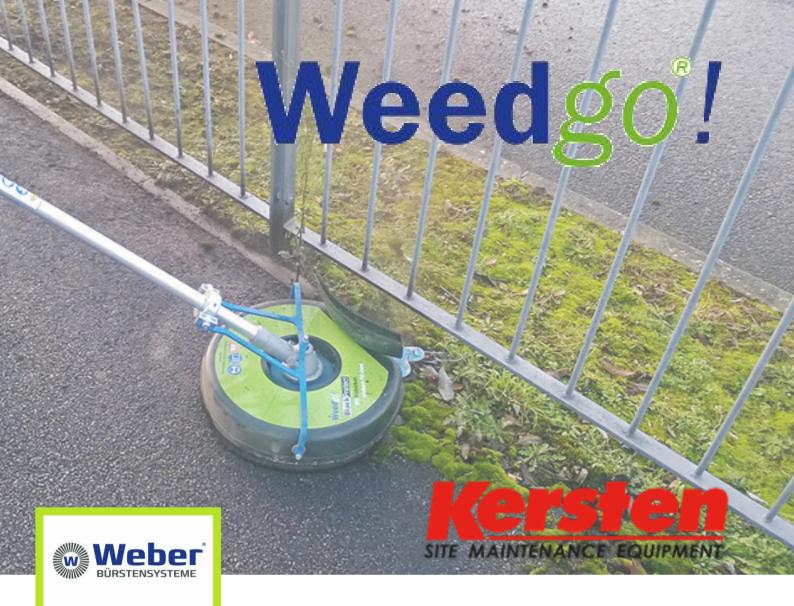

- Transform your brushcutter into a capable weedbrush
- Simply replace the nylon head with Weedgo!
- Attach the safety guard
- Removes weeds and moss from hard surfaces fast
- 2 models available to suit most professional brushcutters

## Weedgo?!QuickPro

Suitable for professional petrol driven brushcutters over 2.5hp

A robust weeding head with 3 quick lock replaceable wire brushes for use on professional petrol powered straight shaft brushcutters. When in use the wire cable unfurls and settles in a horizontal form to produce and effective surface brush.

Do not use without the safety guard WG4040

| Part Number                          | Description                                                                                                                                                                 | Fitting Details                                                                                               |
|--------------------------------------|-----------------------------------------------------------------------------------------------------------------------------------------------------------------------------|---------------------------------------------------------------------------------------------------------------|
| WG5620                               | Weedgo! QuickPro 3 line head<br>c/w 6 quick lock brush inserts                                                                                                              | Suitable for drive hub<br>sizes 25.4mm and<br>20mm                                                            |
| WG4040                               | Safety guard for Weedgo!<br>professional brushcutter<br>attachment systems. feature<br>hinged edging flap. fully floating<br>to cover WeedGo head on<br>irregular surfaces. | Suitable for brushcutter<br>shaft sizes 26mm and<br>28mm                                                      |
| WG520052<br>(Kit WG5260 +<br>WG4040) | Weedgo! QuickPro 3 line head<br>c/w 6 quick lock brush inserts<br>+ Safety guard for Weedgo!<br>professional brushcutter<br>attachment systems.                             | Suitable for drive hub<br>sizes 25.4mm and<br>20mm + Suitable for<br>brushcutter shaft sizes<br>26mm and 28mm |
| WGB770-12                            | Replacement steel brush inserts<br>for WeedGo-QuickPro - Box of 12                                                                                                          | Push button quick lock                                                                                        |
| WGB770N-12                           | Replacement nylon brush inserts<br>for WeedGo!QuickPro - Box of 12                                                                                                          | Push button quick lock                                                                                        |