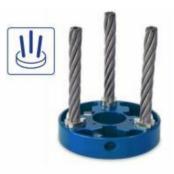

## Weedgo?!QuickPro

Suitable for professional petrol driven brushcutters over 2.5hp

A robust weeding head with 3 quick lock replaceable wire brushes for use on professional petrol powered straight shaft brushcutters. When in use the wire cable unfurls and settles in a horizontal form to produce and effective surface brush.

Do not use without the safety guard WG4040

| Part Number                          | Description                                                                                                                                                                 | Fitting Details                                                                                               |
|--------------------------------------|-----------------------------------------------------------------------------------------------------------------------------------------------------------------------------|---------------------------------------------------------------------------------------------------------------|
| WG5620                               | Weedgo! QuickPro 3 line head<br>c/w 6 quick lock brush inserts                                                                                                              | Suitable for drive hub<br>sizes 25.4mm and<br>20mm                                                            |
| WG4040                               | Safety guard for Weedgo!<br>professional brushcutter<br>attachment systems. feature<br>hinged edging flap. fully floating<br>to cover WeedGo head on<br>irregular surfaces. | Suitable for brushcutter<br>shaft sizes 26mm and<br>28mm                                                      |
| WG520052<br>(Kit WG5260 +<br>WG4040) | Weedgo! QuickPro 3 line head<br>c/w 6 quick lock brush inserts<br>+ Safety guard for Weedgo!<br>professional brushcutter<br>attachment systems.                             | Suitable for drive hub<br>sizes 25.4mm and<br>20mm + Suitable for<br>brushcutter shaft sizes<br>26mm and 28mm |
| WGB770-12                            | Replacement steel brush inserts<br>for WeedGo-QuickPro - Box of 12                                                                                                          | Push button quick lock                                                                                        |
| WGB770N-12                           | Replacement nylon brush inserts<br>for WeedGo!QuickPro - Box of 12                                                                                                          | Push button quick lock                                                                                        |