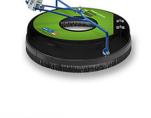

## Weedgo?!QuickPro

Suitable for professional petrol driven brushcutters over 2.5hp

A robust weeding head with 3 quick lock replaceable wire brushes for use on professional petrol powered straight shaft brushcutters. When in use the wire cable unfurls and settles in a horizontal form to produce and effective surface brush.