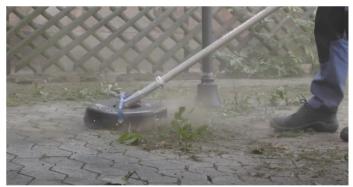

## Weedgo?!QuickPro

Suitable for professional petrol driven brushcutters over 2.5hp

A robust weeding head with 3 quick lock replaceable wire brushes for use on professional petrol powered straight shaft brushcutters. When in use the wire cable unfurls and settles in a horizontal form to produce and effective surface brush.