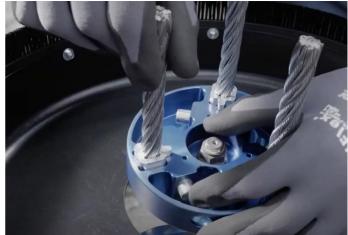

## Weedgo?!QuickPro

Suitable for professional petrol driven brushcutters over 2.5hp

A robust weeding head with 3 quick lock replaceable wire brushes for use on professional petrol powered straight shaft brushcutters. When in use the wire cable unfurls and settles in a horizontal form to produce and effective surface brush.

Do not use without the safety guard WG4040

| Part Number                          | Description                                                                                                                                                                 | Fitting Details                                                                                               |
|--------------------------------------|-----------------------------------------------------------------------------------------------------------------------------------------------------------------------------|---------------------------------------------------------------------------------------------------------------|
| WG5620                               | Weedgo! QuickPro 3 line head<br>c/w 6 quick lock brush inserts                                                                                                              | Suitable for drive hub<br>sizes 25.4mm and<br>20mm                                                            |
| WG4040                               | Safety guard for Weedgo!<br>professional brushcutter<br>attachment systems. feature<br>hinged edging flap. fully floating<br>to cover WeedGo head on<br>irregular surfaces. | Suitable for brushcutter<br>shaft sizes 26mm and<br>28mm                                                      |
| WG520052<br>(Kit WG5260 +<br>WG4040) | Weedgo! QuickPro 3 line head<br>c/w 6 quick lock brush inserts<br>+ Safety guard for Weedgo!<br>professional brushcutter<br>attachment systems.                             | Suitable for drive hub<br>sizes 25.4mm and<br>20mm + Suitable for<br>brushcutter shaft sizes<br>26mm and 28mm |
| WGB770-12                            | Replacement steel brush inserts<br>for WeedGo-QuickPro - Box of 12                                                                                                          | Push button quick lock                                                                                        |
| WGB770N-12                           | Replacement nylon brush inserts<br>for WeedGo!QuickPro - Box of 12                                                                                                          | Push button quick lock                                                                                        |