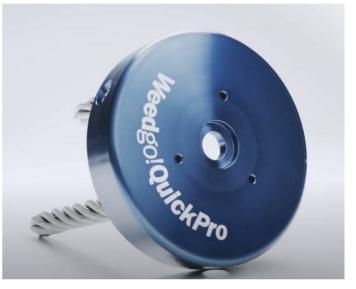

## Weedgo?!QuickPro

Suitable for professional petrol driven brushcutters over 2.5hp

A robust weeding head with 3 quick lock replaceable wire brushes for use on professional petrol powered straight shaft brushcutters. When in use the wire cable unfurls and settles in a horizontal form to produce and effective surface brush.

Do not use without the safety guard WG4040

| Part Number                          | Description                                                                                                                                                                 | Fitting Details                                                                                               |
|--------------------------------------|-----------------------------------------------------------------------------------------------------------------------------------------------------------------------------|---------------------------------------------------------------------------------------------------------------|
| WG5620                               | Weedgo! QuickPro 3 line head<br>c/w 6 quick lock brush inserts                                                                                                              | Suitable for drive hub<br>sizes 25.4mm and<br>20mm                                                            |
| WG4040                               | Safety guard for Weedgo!<br>professional brushcutter<br>attachment systems. feature<br>hinged edging flap. fully floating<br>to cover WeedGo head on<br>irregular surfaces. | Suitable for brushcutter<br>shaft sizes 26mm and<br>28mm                                                      |
| WG520052<br>(Kit WG5260 +<br>WG4040) | Weedgo! QuickPro 3 line head<br>c/w 6 quick lock brush inserts<br>+ Safety guard for Weedgo!<br>professional brushcutter<br>attachment systems.                             | Suitable for drive hub<br>sizes 25.4mm and<br>20mm + Suitable for<br>brushcutter shaft sizes<br>26mm and 28mm |
| WGB770-12                            | Replacement steel brush inserts<br>for WeedGo-QuickPro - Box of 12                                                                                                          | Push button quick lock                                                                                        |
| WGB770N-12                           | Replacement nylon brush inserts<br>for WeedGo!QuickPro - Box of 12                                                                                                          | Push button quick lock                                                                                        |