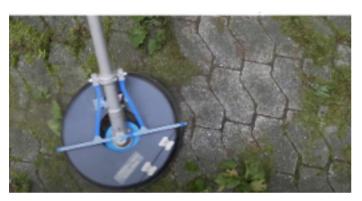

- Transform your brushcutter into a capable weedbrush
- Simply replace the nylon head with Weedgo!
- Attach the safety guard
- Removes weeds and moss from hard surfaces fast
- 2 models available to suit most professional brushcutters

## Weedgo?!QuickPro

Suitable for professional petrol driven brushcutters over 2.5hp

A robust weeding head with 3 quick lock replaceable wire brushes for use on professional petrol powered straight shaft brushcutters. When in use the wire cable unfurls and settles in a horizontal form to produce and effective surface brush.