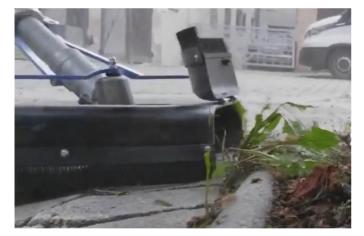

- Transform your brushcutter into a capable weedbrush
- Simply replace the nylon head with Weedgo!
- Attach the safety guard
- Removes weeds and moss from hard surfaces fast
- 2 models available to suit most professional brushcutters

## Weedgo?!QuickPro

Suitable for professional petrol driven brushcutters over 2.5hp

A robust weeding head with 3 quick lock replaceable wire brushes for use on professional petrol powered straight shaft brushcutters. When in use the wire cable unfurls and settles in a horizontal form to produce and effective surface brush.