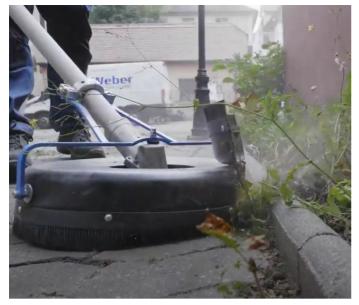

- Transform your brushcutter into a capable weedbrush
- Simply replace the nylon head with Weedgo!
- Attach the safety guard
- Removes weeds and moss from hard surfaces fast
- 2 models available to suit most professional brushcutters

## Weedgo?!QuickPro

Suitable for professional petrol driven brushcutters over 2.5hp

A robust weeding head with 3 quick lock replaceable wire brushes for use on professional petrol powered straight shaft brushcutters. When in use the wire cable unfurls and settles in a horizontal form to produce and effective surface brush.